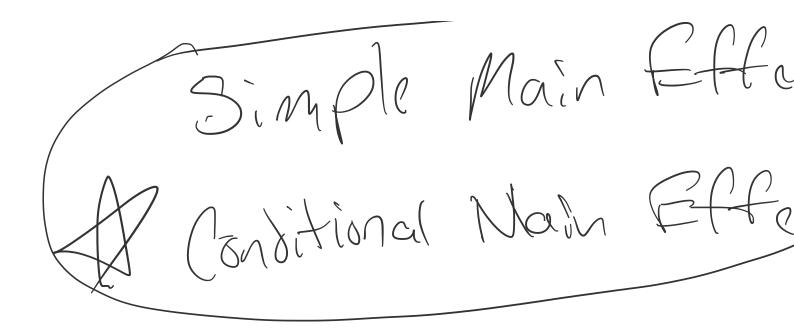

plies to arryout > not part of Ixn



Slope & expl for Slope of exply for B EXPUX Mini -(1.5) (1.5) (1.5) (1.5) (1.5) (1.5) (1.5) (1.5) (1.5) (1.5) (1.5) (1.5) (1.5) (1.5) (1.5) (1.5) (1.5) (1.5) (1.5) (1.5) (1.5) (1.5) (1.5) (1.5) (1.5) (1.5) (1.5) (1.5) (1.5) (1.5) (1.5) (1.5) (1.5) (1.5) (1.5) (1.5) (1.5) (1.5) (1.5) (1.5) (1.5) (1.5) (1.5) (1.5) (1.5) (1.5) (1.5) (1.5) (1.5) (1.5) (1.5) (1.5) (1.5) (1.5) (1.5) (1.5) (1.5) (1.5) (1.5) (1.5) (1.5) (1.5) (1.5) (1.5) (1.5) (1.5) (1.5) (1.5) (1.5) (1.5) (1.5) (1.5) (1.5) (1.5) (1.5) (1.5) (1.5) (1.5) (1.5) (1.5) (1.5) (1.5) (1.5) (1.5) (1.5) (1.5) (1.5) (1.5) (1.5) (1.5) (1.5) (1.5) (1.5) (1.5) (1.5) (1.5) (1.5) (1.5) (1.5) (1.5) (1.5) (1.5) (1.5) (1.5) (1.5) (1.5) (1.5) (1.5) (1.5) (1.5) (1.5) (1.5) (1.5) (1.5) (1.5) (1.5) (1.5) (1.5) (1.5) (1.5) (1.5) (1.5) (1.5) (1.5) (1.5